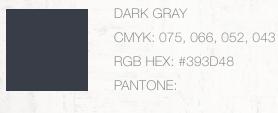

## LOGO COLOR SWATCHES

MEDIUM GRAY CMYK: 068, 061, 059, 046 RGB HEX: #404041 PANTONE:

LIGHT GRAY CMYK: 058, 049, 047, 015 RGB HEX: #6D6E70 PANTONE:

DARK CYAN CMYK: 100, 020, 010, 000 RGB HEX: #6D6E70 PANTONE: 639c